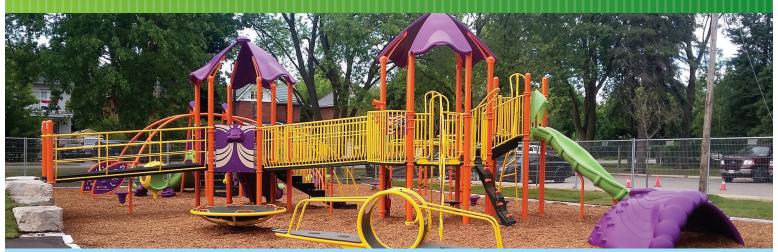

#### Playground Area:

We're excited that Shear Park has a new inclusive playground! The new inclusive playground features paved walkway routes from the parking lot to an elevated ramp leading onto the playground, which is surfaced with accessible engineered wood fiber.

New concrete edging with curb depressions allows for access into the play area at multiple locations. The play equipment selected exceeds the Canadian Standards Association accessible criteria, including both elevated and ground level play components.