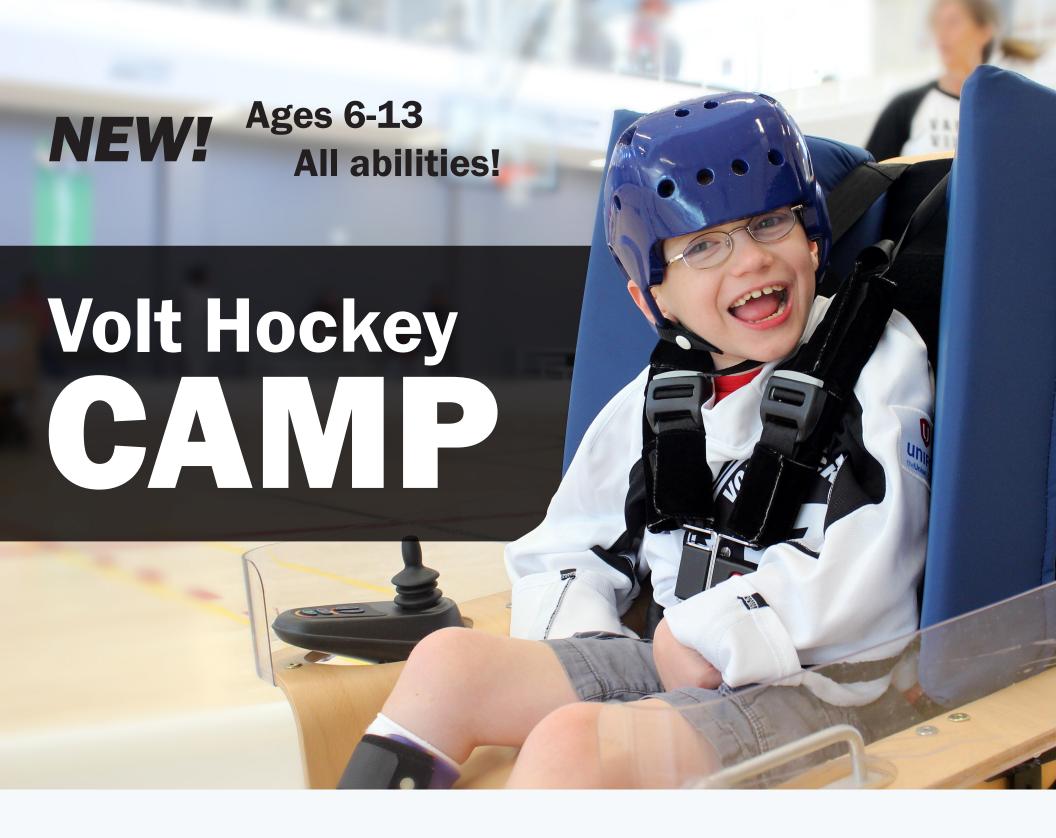

Volt Hockey is a fun accessible form of hockey that can be played by people with a variety of upper and lower mobility limitations in a specially designed hockey Sport Chair. All abilities are welcome to participate and experience the game in a fun instructional setting. Players are required to be able to manipulate a joystick. Chairs are provided.