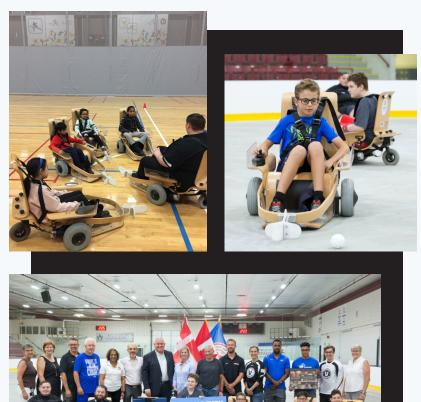

Volt Hockey is a fun accessible form of hockey that can be played by people with a variety of upper and lower mobility limitations in a specially designed hockey Sport Chair. All abilities are welcome to participate and experience the game in a fun instructional setting. Players are required to be able to manipulate a joystick. Chairs are provided.